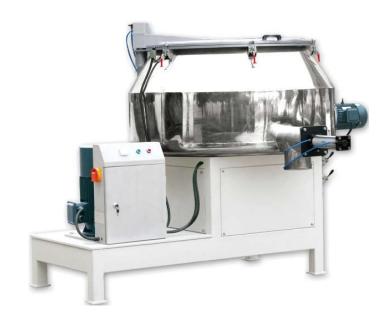

## High-speed mixer

E - Type & D - Type

E – Type comes with world famous brand

D – Type comes with Chinese famous brand

|          |                    |           |                   |                 | 1          | chin           | 01084             |
|----------|--------------------|-----------|-------------------|-----------------|------------|----------------|-------------------|
| Spec     | Volume             | Capacity  | Typical<br>Max    | Mixing<br>Drive | Crushing   | Mixing<br>Time | Overall Dimension |
| Model    | (Lit)              | (Kg/Tank) | Output<br>(Kg/Hr) | (KW)            | Drive (kW) | (Min)          | (MM)              |
| HSM-150  | 150                | 75        | 120               | 5.5             | 2.2        | 3-5            | 1150x1150x1200    |
| HSM-300  | 300                | 150       | 200               | 7.5             | 3.0        | 3-5            | 1300x1500x1600    |
| HSM-500  | 5 <mark>00</mark>  | 250       | 350               | 15.0            | 3.0        | 3-5            | 1500x1500x1600    |
| HSM-1000 | 100 <mark>0</mark> | 500       | 600               | 22              | 3.0        | 3-5            |                   |

- Simple **BUT** High Efficient.
- Mixing & crashing to get the MAXIMUM.
- Come in Fully Stainless-Steel Body & Internal Parts
- CE & ISO Standard