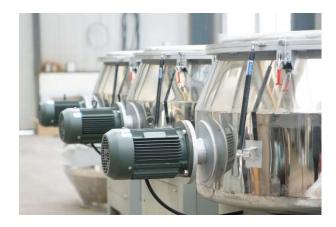

## High-speed mixer

E - Type & D - Type

E – Type comes with world famous brand

D – Type comes with Chinese famous brand

|          |                    |           |                   |                 | 1          | chin           | 01084             |
|----------|--------------------|-----------|-------------------|-----------------|------------|----------------|-------------------|
| Spec     | Volume             | Capacity  | Typical<br>Max    | Mixing<br>Drive | Crushing   | Mixing<br>Time | Overall Dimension |
| Model    | (Lit)              | (Kg/Tank) | Output<br>(Kg/Hr) | (KW)            | Drive (kW) | (Min)          | (MM)              |
| HSM-150  | 150                | 75        | 120               | 5.5             | 2.2        | 3-5            | 1150x1150x1200    |
| HSM-300  | 300                | 150       | 200               | 7.5             | 3.0        | 3-5            | 1300x1500x1600    |
| HSM-500  | 5 <mark>00</mark>  | 250       | 350               | 15.0            | 3.0        | 3-5            | 1500x1500x1600    |
| HSM-1000 | 100 <mark>0</mark> | 500       | 600               | 22              | 3.0        | 3-5            |                   |

- Simple **BUT** High Efficient.
- Mixing & crashing to get the MAXIMUM.
- Come in Fully Stainless-Steel Body & Internal Parts
- CE & ISO Standard